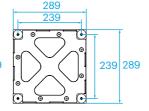

10 N ~ 1 kg |      |      |                 |        |                   |            |           |                  |

## BOX CORNERS HEAVY DUTY

Heavy Duty Box Corner is a fully plated and bolted element and therefore is much stronger than the regular box corner. This allows you to build any 2D or 3D structures without losing involuntary strength due to the corner types used.

Due to its clever design, where the plated sides interlock with each other, the exact 90-degree shape is guaranteed. In combination with the narrow tolerances, this box corner is suitable to use in combination with the Verto truss as well. Furthermore, the plates can easily be changed in case of damages, offering an efficient and cost effective solution.

#### BOX-30V-HD-0

Heavy duty box corner for 30V truss.





Top view

Front view

### BOX-40V-HD-0

Heavy duty box corner for 40V truss.



#### BOX-40R-HD-0

Heavy duty box corner for 40R truss.



In horizontal direction the boxcorner takes the H4OR truss and in vertical direction the boxcorner takes the H3OV truss.





| Technical Specifications Boxcorner 30V HD |             |  |  |  |
|-------------------------------------------|-------------|--|--|--|
| Alloy                                     | EN-AW6082T6 |  |  |  |
| Bolts                                     | grade 8.8   |  |  |  |
| Self weight                               | 12.5 kg     |  |  |  |



| Technical Specifications Boxcorner 40V HD |             |  |  |  |
|-------------------------------------------|-------------|--|--|--|
| Alloy                                     | E