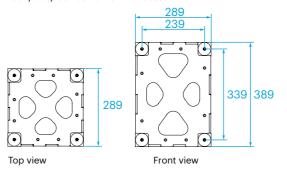

#### BOX-40R-HD-0

Heavy duty box corner for 40R truss.

In horizontal direction the boxcorner takes the H4OR truss and in vertical direction the boxcorner takes the H3OV truss.

| Technical Specifications Boxcorner 30V HD |             |  |  |  |
|-------------------------------------------|-------------|--|--|--|
| Alloy                                     | EN-AW6082T6 |  |  |  |
| Bolts                                     | grade 8.8   |  |  |  |
| Self weight                               | 12.5 kg     |  |  |  |