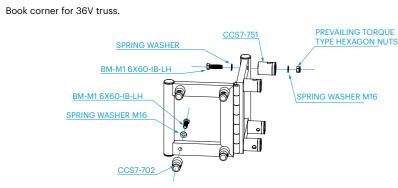

#### BOOK-36R/V

Book corner for 36R truss.

| Technical specifications - Book Corners 36R/V                             |      |      |                 |        |                   |            |           |                  |
|---------------------------------------------------------------------------|------|------|-----------------|--------|-------------------|------------|-----------|------------------|
|                                                                           | kg   | lbs  | male<br>coupler | bolt   | female<br>coupler | bolt       | nut       | spring<br>washer |
| Book - 36R                                                                | 16,2 | 35.8 | CCS7-702        | M16x60 | CCS7-751          | BM-M16x060 | BM-M16-SN | BM-M16-SW        |
| Book - 36V                                                                | 17,2 | 38.0 | CCS7-702        | M16x60 | CCS7-751          | BM-M16x060 | BM-M16-SN | BM-M16-SW        |
| 1 inch = 25,4 mm   1 m = 3.28 ft   1 lbs = 0,453 kg   1 daN = 10 N ~ 1 kg |      |      |                 |        |                   |            |           |                  |