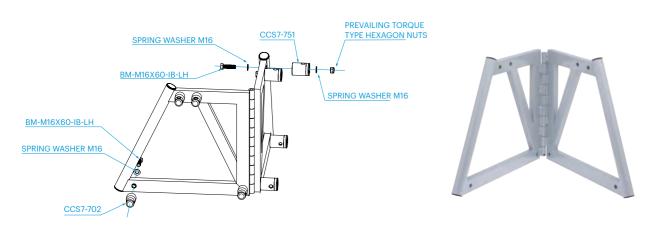

#### BOOK-36R/V

Book corner for 36R truss.

| Technical specifications - Book Corners 36R/V                             |      |      |                 |        |                   |            |           |                  |
|---------------------------------------------------------------------------|------|------|-----------------|--------|-------------------|------------|-----------|------------------|
|                                                                           | kg   | lbs  | male<br>coupler | bolt   | female<br>coupler | bolt       | nut       | spring<br>washer |
| Book - 36R                                                                | 16,2 | 35.8 | CCS7-702        | M16x60 | CCS7-751          | BM-M16x060 | BM-M16-SN | BM-M16-SW        |
| Book - 36V                                                                | 17,2 | 38.0 | CCS7-702        | M16x60 | CCS7-751          | BM-M16x060 | BM-M16-SN | BM-M16-SW        |
| 1 inch = 25,4 mm   1 m = 3.28 ft   1 lbs = 0,453 kg   1 daN = 10 N ~ 1 kg |      |      |                 |        |                   |            |           |                  |