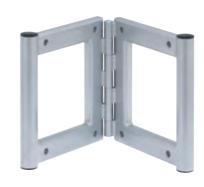

#### BOOK-36R/V

Book corner for 36R truss.

| Technical specifications - Book Corners 36R/V                             |      |      |                 |        |                   |            |           |                  |
|---------------------------------------------------------------------------|------|------|-----------------|--------|-------------------|------------|-----------|------------------|
|                                                                           | kg   | lbs  | male<br>coupler | bolt   | female<br>coupler | bolt       | nut       | spring<br>washer |
| Book - 36R                                                                | 16,2 | 35.8 | CCS7-702        | M16x60 | CCS7-751          | BM-M16x060 | BM-M16-SN | BM-M16-SW        |
| Book - 36V                                                                | 17,2 | 38.0 | CCS7-702        | M16x60 | CCS7-751          | BM-M16x060 | BM-M16-SN | BM-M16-SW        |
| 1 inch = 25,4 mm   1 m = 3.28 ft   1 lbs = 0,453 kg   1 daN = 10 N ~ 1 kg |      |      |                 |        |                   |            |           |                  |