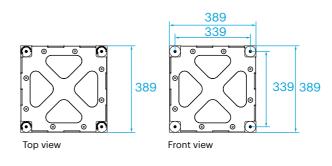

|           |                  |

## BOX CORNERS HEAVY DUTY

Heavy Duty Box Corner is a fully plated and bolted element and therefore is much stronger than the regular box corner. This allows you to build any 2D or 3D structures without losing involuntary strength due to the corner types used.

Due to its clever design, where the plated sides interlock with each other, the exact 90-degree shape is guaranteed. In combination with the narrow tolerances, this box corner is suitable to use in combination with the Verto truss as well. Furthermore, the plates can easily be changed in case of damages, offering an efficient and cost effective solution.

#### BOX-30V-HD-0

Heavy duty box corner for 30V truss.





Top view

Front view

### BOX-40V-HD-0

Heavy duty box corner for 40V truss.



#### BOX-40R-HD-0

Heavy duty box corner for 40R truss.



In horizontal direction the boxcorner takes the H4OR truss and in vertical direction the boxcorner takes the H3OV truss.





| Technical Specifications Boxcorner 30V HD |             |  |  |  |
|-------------------------------------------|-------------|--|--|--|
| Alloy                                     | EN-AW6082T6 |  |  |  |
| Bolts                                     | grade 8.8   |  |  |  |
| Self weight                               | 12.5 kg     |  |  |  |



| Technical Specifications Boxcorner 40V HD |             |  |  |  |
|-------------------------------------------|-------------|--|--|--|
| Alloy                                     | EN-AW6082T6 |  |  |  |
| Bolts                                     | grade 8.8