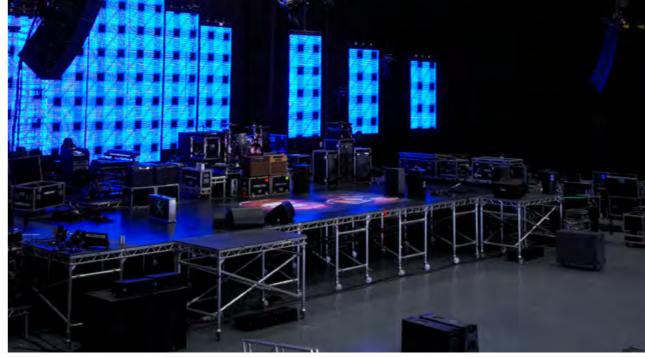

Photo: Stereophonics.

The LiteDeck range is further enhanced by a range of accessories designed specifically to increase the speed and ease of build whilst maintaining the inherent safety aspect of any stage design. Many of these LiteDeck accessories have been developed on tour, and as such are both quick to use and extremely robust.