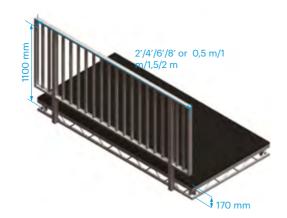

## **SPOKED HANDRAILS** This design incorporates vertical rails to offer protec-

tion where the area will be open to public access. The apertures conform to British Standard regulations and therefore the product complies with typical exhibition hall stipulations.

| Imperial | 2′ Rail | 4' Rail | 6' Rail | 8' Rail |
|----------|---------|---------|---------|---------|
| Length   | 2′      | 4′      | 6′      | 8′      |
| Weight   | 6,2 kg  | 12,3 kg | 15,3 kg | 18,6 kg |
| Code     | LD-HS2E | LD-HS4E | LD-HS6E | LD-HS8E |

| Metric | 1 m Rail | 2 m Rail |
|--------|----------|----------|
| Length | 1000 mm  | 2000 mm  |
| Weight | 10,8 kg  | 16,1 kg  |
| Code   | LD-MHS1E | LD-MHS2E |

specific mounting points located on the side of each deck. LiteDeck handrails are available in two configurations, with the appropriate handrail system dependent upon the application and therefore the required legislative conformity.