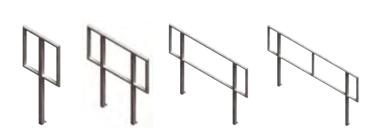

## **OPEN HANDRAILS**

This lightweight design is suitable for staging applications where the area will not be used for public access.

| Imperial | 2' Rail | 4' Rail | 6' Rail | 8' Rail |
|----------|---------|---------|---------|---------|
| Length   | 2'      | 4′      | 6′      | 8′      |
| Weight   | 3,5 kg  | 6,4 kg  | 7,2 kg  | 8,4 kg  |
| Code     | LD-HS2  | LD-HS4  | LD-HS6  | LD-HS8  |