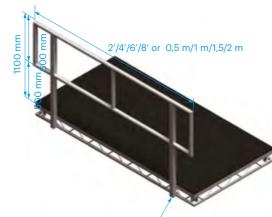

## **OPEN HANDRAILS**

This lightweight design is suitable for staging applications where the area will not be used for public access.

| Imperial | 2' Rail | 4' Rail | 6' Rail | 8' Rail |
|----------|---------|---------|---------|---------|
| Length   | 2'      | 4′      | 6′      | 8′      |
| Weight   | 3,5 kg  | 6,4 kg  | 7,2 kg  | 8,4 kg  |
| Code     | LD-HS2  | LD-HS4  | LD-HS6  | LD-HS8  |

| Metric | 1 m Rail | 2 m Rail |
|--------|----------|----------|
| Length | 1000 mm  | 2000 mm  |
| Weight | 6,14 kg  | 7,8 kg   |
| Code   | LD-MH51  | LD-MH52  |