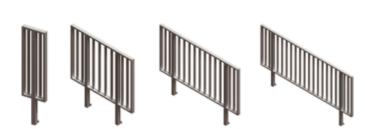

## **SPOKED HANDRAILS** This design incorporates vertical rails to offer protec-

tion where the area will be open to public access. The apertures conform to British Standard regulations and therefore the product complies with typical exhibition hall stipulations.