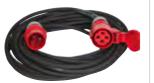

PLA-10-008 bracket.

PLA-30-05

Powercable 16A/400V/4p

Available in several lenghts.

Motor cable 16A, CEE 4p. To be

PLA-31-05

Control Cable Low Voltage Hoists 6A, CEE 4p. To be used for low used for direct controlled hoists. voltage controlled hoists. Available in several lenghts.

PLA-32-05 Powercable 32A/400V/5p Mains cable 32A, CEE 5p. To be used to connect your controls to

the power system. Available in

several lenghts.

PLA-33-05 Mutli cable, 16p. HARTING

To be used to connect up to 4 hoists - in combination with the 4-way break-out or break-in. Available in several lenghts.