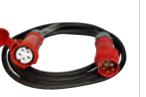

PLA-10-008 bracket.

PLA-30-05

Powercable 16A/400V/4p

Available in several lenghts.

Motor cable 16A, CEE 4p. To be

PLA-31-05

Control Cable Low Voltage Hoists 6A, CEE 4p. To be used for low used for direct controlled hoists. voltage controlled hoists. Available in several lenghts.