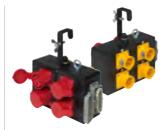

PLA-34-01 Break-in Cee-form to Harting,

Direct Control Adapter to connect a multi cable to 4 motor cables . 4 x 4p. Male CEE connector to female HART-ING connector.

PLA-34-02 Break-out Harting to Cee-form, Direct Control

Adapter to connect 4 motor cables to a multi cable. Male HARTING connector to 4 x 4p. female CEE conector.

PLA-34-04 Break-out Harting to Cee-form, Low Voltage Control Adapter to connect 4 motor cables to a multi cable. Male HARTING connector to 4 x 4p. female CEE conector. For low voltage hoists.