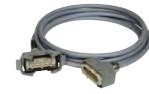

PLA-34-01 Break-in Cee-form to Harting,

Direct Control Adapter to connect a multi cable to 4 motor cables . 4 x 4p. Male CEE connector to female HART-ING connector.

PLA-34-02 Break-out Harting to Cee-form, Direct Control