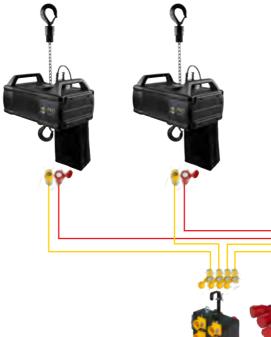

PLA-32-05 Powercable 32A/400V/5p Mains cable 32A, CEE 5p. To be used to connect your controls to

the power system. Available in

several lenghts.

PLA-33-05 Mutli cable, 16p. HARTING

To be used to connect up to 4 hoists - in combination with the 4-way break-out or break-in. Available in several lenghts.

PLA-34-01 Break-in Cee-form to Harting,

Direct Control Adapter to connect a multi cable to 4 motor cables . 4 x 4p. Male CEE connector to female HART-ING connector.

PLA-34-02 Break-out Harting to Cee-form, Direct Control

Adapter to connect 4 motor cables to a multi cable. Male HARTING connector to 4 x 4p. female CEE conector.

PLA-34-04 Break-out Harting to Cee-form, Low Voltage Control Adapter to connect 4 motor cables to a multi cable. Male HARTING connector to 4 x 4p. female CEE conector. For low voltage hoists.

PLA-40-001 Flightcase 250kg hoist

PAE-A-FC500 Flightcase 500kg hoist

PLA-50-003 Raincover 1000kg hoist single reeved

Low voltage setup

PAE-A-FC1000 Flightcase 1000kg hoist

PLA-50-007 Raincover 1000kg hoist double reeved