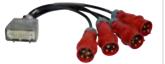

PLA-34-01 Break-in Cee-form to Harting,

Direct Control Adapter to connect a multi cable to 4 motor cables . 4 x 4p. Male CEE connector to female HART-ING connector.

PLA-34-02 Break-out Harting to Cee-form, Direct Control

Adapter to connect 4 motor cables to a multi cable. Male HARTING connector to 4 x 4p. female CEE conector.

PLA-34-04 Break-out Harting to Cee-form, Low Voltage Control Adapter to connect 4 motor cables to a multi cable. Male HARTING connector to 4 x 4p. female CEE conector. For low voltage hoists.