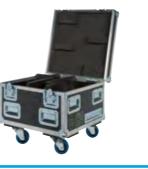

PLA-40-001 Flightcase 250kg hoist

PAE-A-FC500 Flightcase 500kg hoist

PLA-50-003 Raincover 1000kg hoist single reeved

Low voltage setup

PAE-A-FC1000 Flightcase 1000kg hoist

PLA-50-007 Raincover 1000kg hoist double reeved