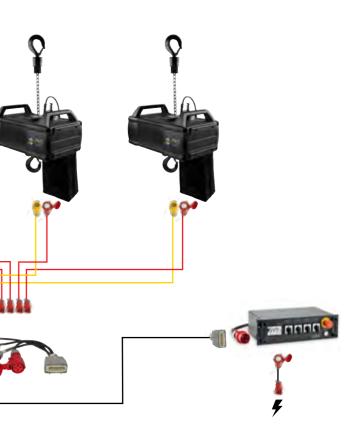

PLA-40-001 Flightcase 250kg hoist

PAE-A-FC500 Flightcase 500kg hoist

PLA-50-003 Raincover 1000kg hoist single reeved

Low voltage setup

PAE-A-FC1000 Flightcase 1000kg hoist

PLA-50-007 Raincover 1000kg hoist double reeved