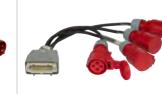

PLA-32-05 Powercable 32A/400V/5p Mains cable 32A, CEE 5p. To be used to connect your controls to

the power system. Available in

several lenghts.

PLA-33-05 Mutli cable, 16p. HARTING

To be used to connect up to 4 hoists - in combination with the 4-way break-out or break-in. Available in several lenghts.