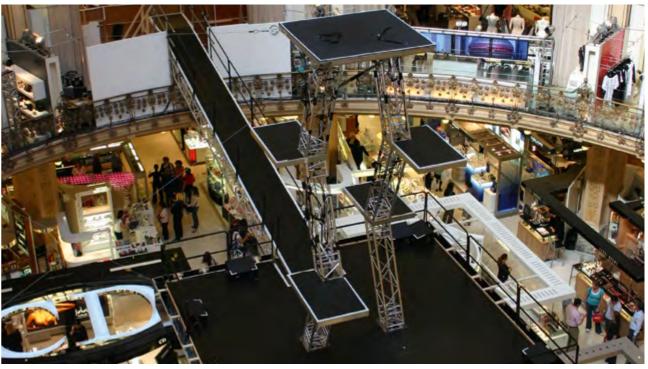

SM-D-T Birch plywood non slid top layer, non permanent outdoor use

SM-DL-U Topline frame, reinforcement corner Birch plywood, unfinished, indoor use only

Photo: Rigging Services, UK. Project Galleries Lafayette