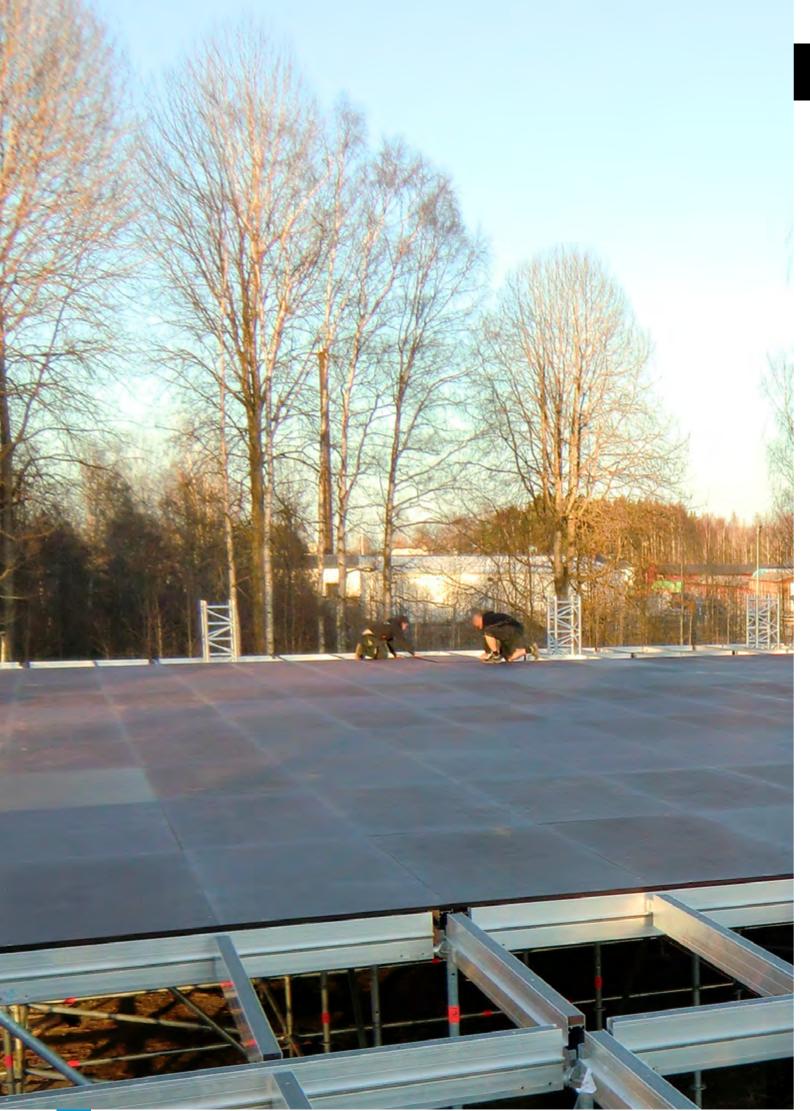

## STAGEDEX

StageDex is based on a special extruded aluminium profile. The top board is glued to the frame to reduce noise and vibration. All decks are available in metric and imperial sizes.

SM-D-T Birch plywood non slid top layer, non permanent outdoor use

SM-DL-U Topline frame, reinforcement corner Birch plywood, unfinished, indoor use only

Photo: Rigging Services, UK. Project Galleries Lafayette