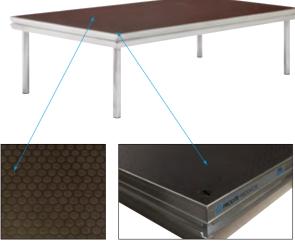

## TOP LINE SERIE

- Internal reinforcement of corner
  Standard spigot entry on the topside of the deck to attach EasyRail system
  Birch plywood, water resistant quality
- Glued in 15mm wooden plate
- Non-slid hexagon layer loading capacity 750kg/m<sup>2</sup>