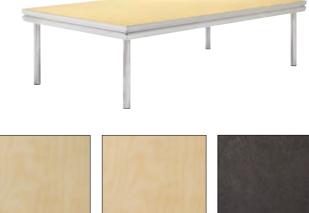

## BASIC LINE SERIE

- Top option; Birch plywood, unfinished, indoor use only.
  Top option; Birch plywood, clear varnish, indoor use only.
  Top option; Birch plywood, black coating, indoor use only.
- No reinforced corner solution
  Glued in 15mm wooden plate
- loading capacity 750kg/m<sup>2</sup>

SM-DL-B Birch plywood, black coating, indoor use only